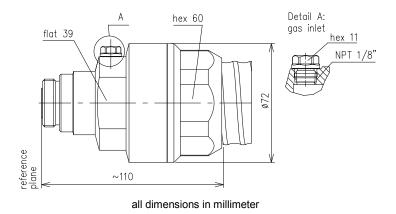

## Cable Connector 7-16 socket for Air Dielectric Cable 1 5/8" || BN 690780

| Interface type                            | 7-16 socket (50 ohms) per IEC 61169-4                              |         |
|-------------------------------------------|--------------------------------------------------------------------|---------|
| Frequency range                           | DC to 2.7 GHz                                                      |         |
| VSWR, max.                                | 1.02 @ DC to 1 GHz<br>1.04 @ 1 to 2.2 GHz<br>1.06 @ 2.2 to 2.7 GHz |         |
| Peak power capability                     | 40 KW                                                              |         |
| Average power capability                  | 3 kW @ 900 MHz                                                     |         |
| Proof voltage, max.                       | 4 kV                                                               |         |
| Inner conductor material / surface finish | copper alloy / silver plated                                       |         |
| Outer conductor material / surface finish | copper alloy / silver plated                                       |         |
| Other metal parts / surface finish        | copper alloy / bright nickel plated                                |         |
| Insulation                                | PTFE                                                               |         |
| Sealing                                   | silicone rubber                                                    |         |
| Degree of protection                      | IP 68 (pressure-tight up to 4 bar / 400 kPa)                       |         |
| Cable compatibility                       | CommScope                                                          | HJ7-50A |
| Handling instructions                     | M36268                                                             |         |
| Weight, approx.                           | 1.2 kg                                                             |         |
| Operating temperature range               | -40°C to +85°C                                                     |         |
| Storage temperature range                 | -70°C to +85°C                                                     |         |
| Gas inlet                                 | NPT 1/8"                                                           |         |
| Included in delivery                      | cover, sealing, installation instruction                           |         |