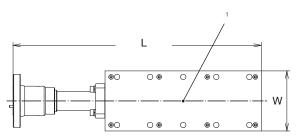

## 625 W - 2500 W Loads without Heat Sink

- Low return loss
- Free of lead
- For mounting on cooling system
- Indoor

| Part Number               | BN 537701                                                                    | BN 537702     | BN 155361      |
|---------------------------|------------------------------------------------------------------------------|---------------|----------------|
| Average power             | ≤ 625 W                                                                      | ≤ 1.25 kW     | ≤ 2.5 kW       |
| Connector                 | 7-16 female                                                                  |               | 1 5/8" EIA     |
| Frequency range           | 0 - 860 MHz                                                                  |               |                |
| VSWR                      | ≤ 1.06                                                                       |               | ≤ 1.1          |
| Proof voltage             |                                                                              | 2 kV          |                |
| Dimensions (L x D x H) mm | 202 x 33 x 66                                                                | 232 x 33 x 80 | 413 x 54 x 100 |
| Weight                    | ≈ 1 kg                                                                       | ≈ 1.2 kg      | ≈ 4.3 kg       |
| Operation position        | Any                                                                          |               |                |
| Heat sink requirement     | External cooling system must limit temperature to 110° C at reference point. |               |                |