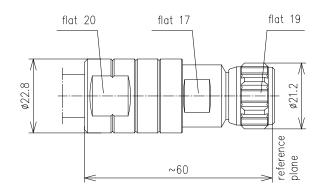

## CABLE PLUG FOR SF 1/2"-50-TYPE N

| Part number               | BN 87 01 57               |               |                      |               |
|---------------------------|---------------------------|---------------|----------------------|---------------|
| Connector type            | N plug                    |               |                      |               |
| Version                   | CAF®                      |               |                      |               |
| Impedance                 | 50 Ω                      |               |                      |               |
| Frequency range           | 0 - 1 GHz                 | 1 - 2.7 GHz   |                      | 2.7 - 3.8 GHz |
| VSWR                      | ≤ 1.02                    | ≤ 1.03        |                      | ≤ 1.08        |
| Material and surface      |                           |               |                      |               |
| Inner conductor           | copper alloy              |               | silver-plated        |               |
| Outer conductor           | copper alloy              | silver-plated |                      |               |
| Other metal parts         | copper alloy              |               | bright nickel-plated |               |
| Insulation                | PTFE                      |               |                      |               |
| Sealing                   | silicone rubber           |               |                      |               |
| Degree of protection      | IP68 (mated)              |               |                      |               |
| Cable compatibility       | RFS                       | SCF 12-50     |                      |               |
| Standards                 | IEC 61169-16              |               |                      |               |
| Installation instructions | M30762                    |               |                      |               |
| Weight                    | approx. 0.1 kg            |               |                      |               |
| Included in delivery      | installation instructions |               |                      |               |