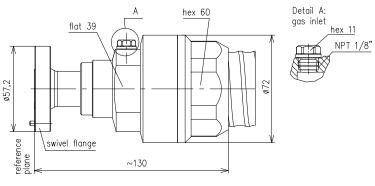

## Cable Connector 7/8" EIA for Air Dielectric Cable 1 5/8" || BN 839180

all dimensions in millimeter

| Interface type                            | 7/8" EIA (50 ohms) per 339 IEC 50-22-3                             |         |
|-------------------------------------------|--------------------------------------------------------------------|---------|
| Frequency range                           | DC to 2.7 GHz                                                      |         |
| VSWR, max.                                | 1.02 @ DC to 1 GHz<br>1.04 @ 1 to 2.2 GHz<br>1.06 @ 2.2 to 2.7 GHz |         |
| Peak power capability                     | 90 kW                                                              |         |
| Average power capability                  | 3.5 kW @ 900 MHz                                                   |         |
| Proof voltage, max.                       | 6 kV                                                               |         |
| Inner conductor material / surface finish | copper alloy / silver plated                                       |         |
| Outer conductor material / surface finish | copper alloy / silver plated                                       |         |
| Other metal parts / surface finish        | copper alloy / bright nickel plated<br>stainless steel / untreated |         |
| Insulation                                | PTFE                                                               |         |
| Sealing                                   | silicone rubber                                                    |         |
| Degree of protection                      | IP 68 (pressure-tight up to 4 bar / 400 kPa)                       |         |
| Cable compatibility                       | CommScope                                                          | HJ7-50A |
| Handling instructions                     | M36268                                                             |         |
| Weight, approx.                           | 1.4 kg                                                             |         |
| Operating temperature range               | -40°C to +85°C                                                     |         |
| Storage temperature range                 | -70°C to +85°C                                                     |         |
| Gas inlet                                 | NPT 1/8"                                                           |         |
| Included in delivery                      | cover, sealing, installation instruction                           |         |