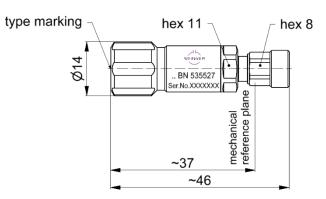

## Precision Load || BN 535527R000

all dimensions in millimeter

#### **Mechanical characteristics**

| Center conductor material / surface finish | CuBe age hardened / gold-plated                            |
|--------------------------------------------|------------------------------------------------------------|
| Outer conductor material / surface finish  | copper alloy / gold-plated<br>copper alloy / CuSnZn-plated |
| Insulation                                 | PTFE, cross linked polystyrene                             |
| Other metallic parts / surface finish      | copper alloy / nickel-plated                               |
| Weight, approx.                            | 26 g                                                       |
| Marking                                    | laser engraving                                            |