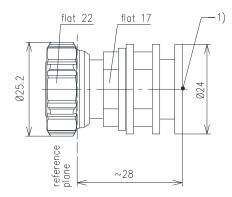

## Load Type 4.3-10 || BN 531726, 531726C0001

all dimensions in millimeter

|                                           | BN 531726                                                                         | BN 531726C0001                               |
|-------------------------------------------|-----------------------------------------------------------------------------------|----------------------------------------------|
| Interface type                            | 4.3-10 plug screw (50 Ω) per IEC 61169-54                                         |                                              |
| Frequency range                           | DC to 7 GHz                                                                       |                                              |
| VSWR, max.                                | 1.06 @ DC to 1 GHz<br>1.11 @ 1 to 2 GHz<br>1.17 @ 2 to 5 GHz<br>1.22 @ 5 to 7 GHz |                                              |
| Average power capability, max.            | 5 W 2)                                                                            | 4 W 2)                                       |
| Inner conductor material / surface finish | CuBe age-hardened / silver plated                                                 |                                              |
| Outer conductor material / surface finish | copper alloy / CuSnZn plated                                                      |                                              |
| Heat sink                                 | aluminum / painted black (RAL9005 black)                                          | copper alloy / painted black (RAL9005 black) |
| Other metal parts / surface finish        | copper alloy / bright nickel plated                                               |                                              |
| Insulation                                | PTFE                                                                              |                                              |
| IP protection level                       | IP68 per EN 60529 (barrier and mating face sealed)                                |                                              |
| Weight, approx.                           | 55 g                                                                              | 77 g                                         |
| Operating position                        | any                                                                               |                                              |

- Measuring point for surface temperature
  The maximum power handling is reduced with rising ambient temperatures as follows