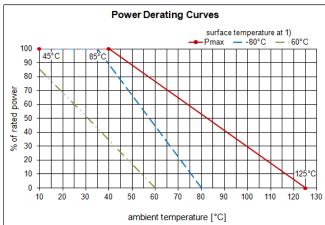

- Measuring point for surface temperature
  The maximum power handling is reduced with rising ambient temperatures as follows