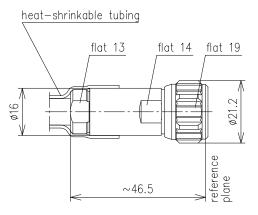

## CABLE PLUG FOR LF 1/4"-50-TYPE N

| Part number               | BN 84 47 55                                      |              |                      |               |  |
|---------------------------|--------------------------------------------------|--------------|----------------------|---------------|--|
| Connector type            | N plug                                           |              |                      |               |  |
| Version                   | CAF®                                             |              |                      |               |  |
| Impedance                 | 50 Ω                                             |              |                      |               |  |
| Frequency range           | 0 - 1 GHz                                        | 1 - 2.7 GHz  |                      | 2.7 - 3.8 GHz |  |
| VSWR                      | ≤ 1.02                                           | ≤ 1          | .04                  | ≤ 1.08        |  |
| Material and surface      |                                                  | ·            |                      |               |  |
| Inner conductor           | copper alloy                                     |              | gold-plated          |               |  |
| Outer conductor           | copper alloy                                     |              |                      | silver-plated |  |
| Other metal parts         | copper alloy                                     |              | bright nickel-plated |               |  |
| Insulation                | PTFE                                             |              |                      |               |  |
| Sealing                   | silicone rubber, heat-shrinkable adhesive tubing |              |                      |               |  |
| Degree of protection      |                                                  | IP68 (mated) |                      |               |  |
| Cable compatibility       | RFS                                              | LCF 14-50    |                      |               |  |
| Standards                 |                                                  | IEC 61169-16 |                      |               |  |
| Installation instructions |                                                  | M30719       |                      |               |  |
| Weight                    | approx. 0.06 kg                                  |              |                      |               |  |
| Included in delivery      | sealing, installation instructions               |              |                      |               |  |