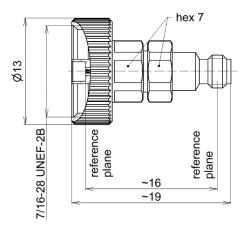

# Adapter precision; 1.0 mm socket RUG to 1.0 mm socket | BN 535129



all dimensions in millimeter

### Radio frequency characteristics

| Interface type                 | 1.0 mm socket RUG to 1.0 mm socket per IEC 61169-31 |
|--------------------------------|-----------------------------------------------------|
| Frequency range                | DC to 116.5 GHz<br>(resonance free up to 120 GHz)   |
| Characteristic impedance       | 50 Ω                                                |
| Reflection phase accuracy, min | 28 dB @ DC to 20 GHz                                |
|                                | 20 dB @ 20 to 50 GHz                                |
|                                | 17 dB @ 50 to 70 GHz                                |
|                                | 14 dB @ 70 to 120 GHz                               |
| Insertion loss, m